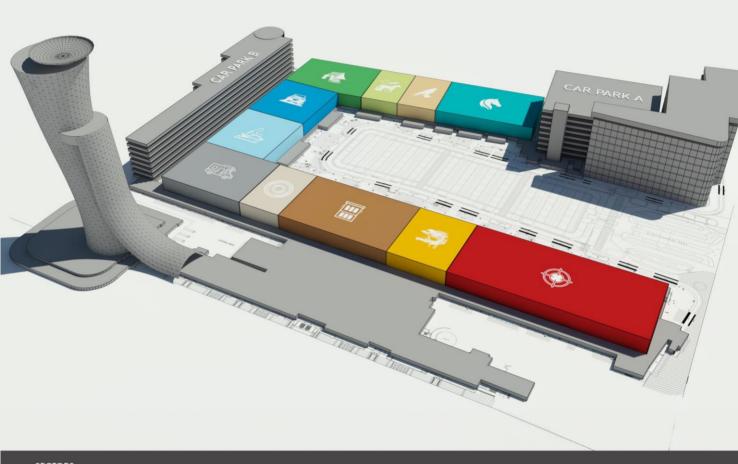

# **Exhibition Layout**

#### **4 COLLECTION POINTS ARE AVAILABLE AT THE VENUE**

- Car Park A \_\_\_\_\_ Upon Exit to Car Park A (Level 1)
- •Car Park B1 \_\_\_\_\_ Upon Exit to Car Park B1
- Car Park B2
  Upon Exit to Car Park B
- Central Plaza (VIP Parking) / Exit C \_\_\_\_\_ Upon Exit C to VIP Parking
- Grand Stand Parking \_\_\_\_\_ Upon Exit to Khaleej Al Arabi Road
- Entrance B \_\_\_\_\_ Upon Exit B to Central Plaza